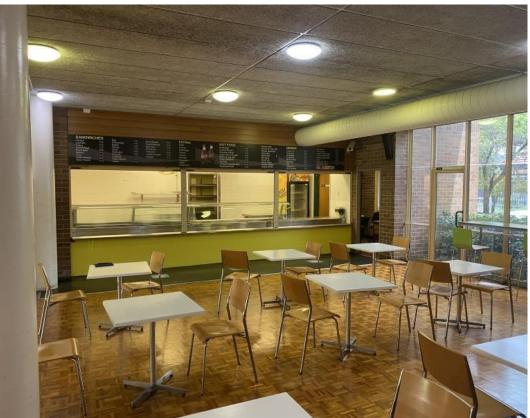

## **FOR LEASE**

Fully equipped canteen and kitchen for servicing TAFE students and staff and the opportunity to support campus facilities including auditorium and conference rooms and an early childhood learning centre.