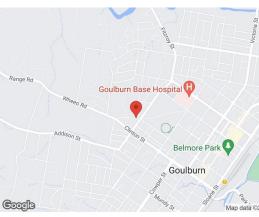

Located on the corner of Verner and View Streets, TAFE NSW Goulburn Campus is situated in close proximity to Goulburn Base Hospital, Goulburn High School and Goulburn Railway Station.

Available for short term hire, this unique hall can be hired for your next event or production.