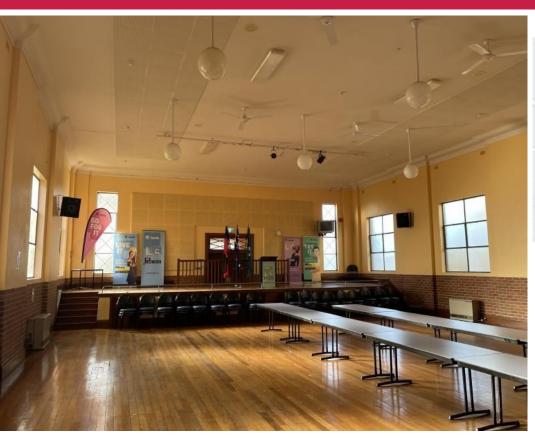

## TAFE NSW - Goulburn, Corner of Verner Street & View Street, GOULBURN 2580

Hall for Hire

| Area (sqm) | Rent<br>(\$/sqm pa) | Rent<br>Basis | Availability | Parking |
|------------|---------------------|---------------|--------------|---------|
| 252        | Contact Agent       | Gross         |              | 0       |

Located on the corner of Verner and View Streets, TAFE NSW Goulburn Campus is situated in close proximity to Goulburn Base Hospital, Goulburn High School and Goulburn Railway Station.

Available for short term hire, this unique hall can be hired for your next event or production.

Access to evelated stage, seating, audio visual equipment.