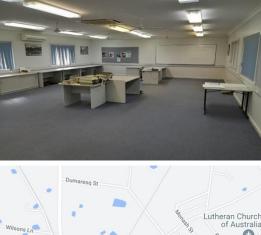

## TAFE NSW - West Wyalong, 86 Wootten Street, WEST WYALONG 2671

Office space for lease at TAFE NSW West Wyalong

| Level/Suite | Area<br>(sqm) | Rent<br>(\$/sqm pa) | Rent<br>Basis | Outgoings<br>(\$/sqm pa) | Fitout<br>(Y/N) | Floorplan | Availability | Parking | Grade<br>Nabers<br>Comments |            |     |                  |       |                  |         |  |  |   |                                                                                                                                                                                                                                                                                                                                   |
|-------------|---------------|---------------------|---------------|--------------------------|-----------------|-----------|--------------|---------|-----------------------------|------------|-----|------------------|-------|------------------|---------|--|--|---|-----------------------------------------------------------------------------------------------------------------------------------------------------------------------------------------------------------------------------------------------------------------------------------------------------------------------------------|
|             |               |                     |               |                          |                 |           |              |         |                             | Building A | 200 | Contact<br>Agent | Gross | Contact<br>Agent | Unknown |  |  | 0 | Exciting Retail<br>Opportunity at<br>TAFE NSW West<br>Wyalong Join us at<br>TAFE NSW West<br>Wyalong, located ir<br>a charming rural<br>setting near the<br>Newell and Mid-<br>Western Highways.<br>The largest town in<br>the Bland Shire,<br>West Wyalong has<br>a past embedded in<br>the gold mining<br>tradition. Today, thi |

- ф
- ۰
- \*

TAFE NSW West Wyalong is located near the crossroads of the Newell and Mid-Western Highways, in a charming rural setting.

Office space available in Building A located on campus at TAFE NSW West Wylong.