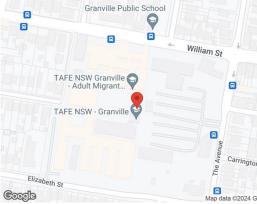

## **TAFE NSW Granville, 136 William Street, GRANVILLE 2142**

SHORT TERM HIRE

| Area (sqm) | Rent<br>(\$/sqm pa) | Rent<br>Basis | Availability | Parking |
|------------|---------------------|---------------|--------------|---------|
| 137        | Contact Agent       | Unknown       |              | 0       |

TAFE NSW Granville is located in the geographical heart of Sydney, and has been training students since 1884.

KP.0.9 and related adjacent, self-contained M/F/D toilets, lobby area and small kitchenette. Located just off Elizabeth Street (on street parking) and externally assessable. NLA – 137.4 sqm