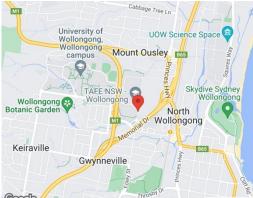

- **.**
- Φ
- ф

TAFE NSW Wollongong is just minutes away from the city centre and adjacent to the University of Wollongong's main campus.

Access from the M1 motorway, Memoriral Drive, the Princess Hwy and a short walk from North Wollongong Station.