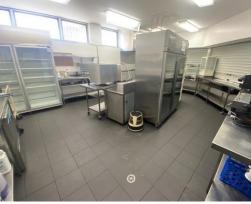

## **FOR LEASE**

**EQUIPMENT**:

Oven; Microwave; Domestic

Grill; Contact

Fryer; Stainless Steel; Commercial; Double

Refrigerator; Commercial; Two Door Refrigerator; Commercial; Two Door Bain Marie; 6 Container; Commercial

Freezer; Commercial; 600L

Refrigerator; Bar

Coffee Machine; Professional

Grinder; Coffee

Agent Contact(s)

TAFE NSW