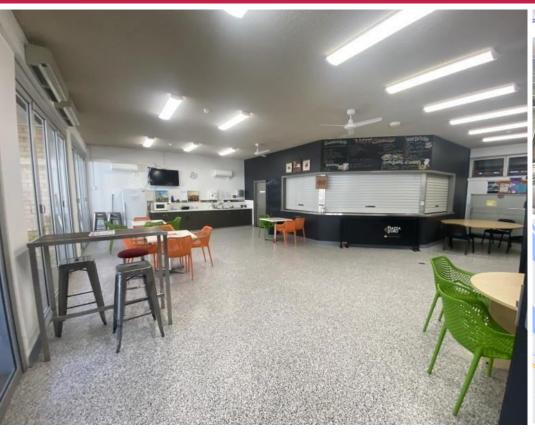

- φ
- **\$**
- φ.

The township of Grafton sits on the banks of the beautiful Clarence River and is known for its jacaranda trees, water sports and friendly country feel.

TAFE NSW Grafton campus canteen serving students and staff.

Located centrally in Building C with access to table and seating areas.

Fully fitted out and ready to go.