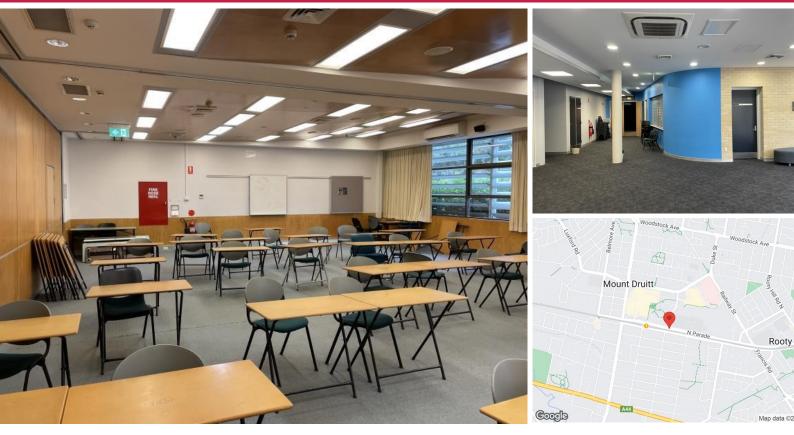

TAFE NSW Mount Druitt is located a few minutes' walk from the local train station, shopping centre and CBD in Sydney's western suburbs.

SHORT TERM HIRE

Located in Building M on campus at Mount Druitt TAFE, this flexible space can be hired for short term use, such as events and workshops.

## FOR LEASE

Available Rooms: M.G.22 – 68 sqm M.G.23 – 66 sqm M.G.24 - 66 sqm M.G.25 - 68 sqm M.G.33 – 120 sqm

Some rooms have operable walls which can open to create a large useable space for your next event.