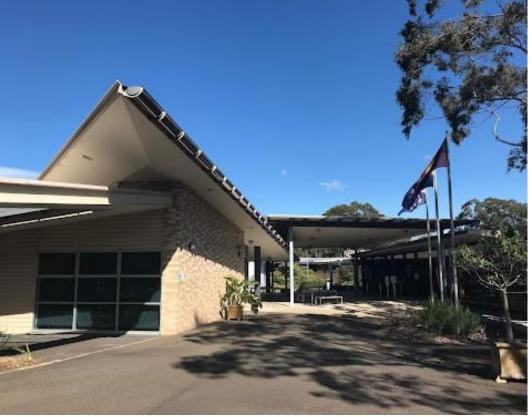

## TAFE NSW Baulkham Hills, 146-160 Old Northern Road, BAULKHAM HILLS 2153

Campus Canteen Ready to Go

|                                                                  | Area<br>(sqm) | Rent<br>(\$/sqm pa) | Rent<br>Basis | Fitout (Y/N) | Availability    | Parking | Comments | Council<br>Zoning<br>Floor Plan |  |
|------------------------------------------------------------------|---------------|---------------------|---------------|--------------|-----------------|---------|----------|---------------------------------|--|
|                                                                  |               |                     |               |              |                 |         |          |                                 |  |
| Shop/ Unit                                                       |               |                     |               |              |                 |         |          |                                 |  |
| Ground Building<br>A AG01                                        | 372           | Contact<br>Agent    | Gross         | Yes          | Immeidate<br>ly | 0       |          |                                 |  |
|                                                                  |               |                     |               |              |                 |         |          |                                 |  |
| Campus canteen located in Building A serving students and staff. |               |                     |               |              |                 |         |          |                                 |  |
| Fully equiped kitch                                              | en and ser    | very with seating   | g ready to    | tade.        |                 |         |          |                                 |  |