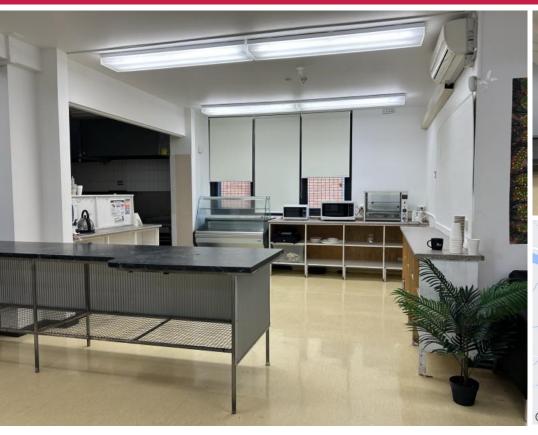

## **TAFE NSW Kempsey, 58 Sea Street, KEMPSEY 2440**

TAFE NSW Kempsey Campus Canteen

Zoning
Floor Plan

| Shop/ Unit            | Area<br>(sqm) | Rent<br>(\$/sqm pa) | Rent<br>Basis | Fitout (Y/N) | Availability    | Parking | Comments                                                                                             |
|-----------------------|---------------|---------------------|---------------|--------------|-----------------|---------|------------------------------------------------------------------------------------------------------|
| Building B<br>Canteen | 108           | Contact<br>Agent    | Gross         | Part         | Immediate<br>ly | 0       | B.G.5 Kitchen - 17.73 sqm<br>B.G 4.A and 4.B Store room -<br>4.07sqm<br>B.G.12 Cafeteria - 85.73 sqm |

Opportunity to be part of Kempsey TAFE NSW campus community operating the canteen for students, staff and visitors.

Flexible terms available.

Please contact Damen Hor, 0415 391 354 for all enquiries.