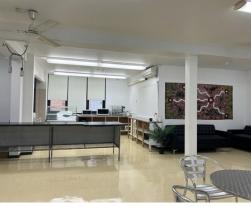

## **TAFE NSW Kempsey, 58 Sea Street, KEMPSEY 2440**

TAFE NSW Kempsey Campus Canteen

Zoning
Floor Plan

| Shop/ Unit            | Area<br>(sqm) | Rent<br>(\$/sqm pa) | Rent<br>Basis | Fitout (Y/N) | Availability    | Parking | Comments                                                                                             |
|-----------------------|---------------|---------------------|---------------|--------------|-----------------|---------|------------------------------------------------------------------------------------------------------|
| Building B<br>Canteen | 108           | Contact<br>Agent    | Gross         | Part         | Immediate<br>ly | 0       | B.G.5 Kitchen - 17.73 sqm<br>B.G 4.A and 4.B Store room -<br>4.07sqm<br>B.G.12 Cafeteria - 85.73 sqm |

Opportunity to be part of Kempsey TAFE NSW campus community operating the canteen for students, staff and visitors.

Flexible terms available.

Please contact Damen Hor, 0415 391 354 for all enquiries.