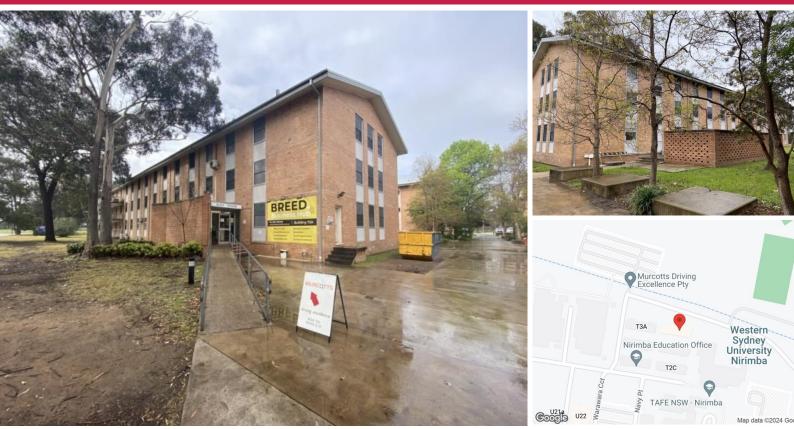

Whole building availale located within the Nirimba Education Precinct in Qukers HIII.

Premises is over three floors and comprises of reception area, multiple office rooms/ classrooms with kitchenette and male and female toilet rooms.

Access is via stair case.

The premises will be leased in its current condition.

Agent Contact(s)

TAFE NSW

IMPORTANT NOTICE: This information contained within this listing has been obtained from sources believed reliable. Notwithstanding, Stanton Hiller Parker and its group has not verified the information contained herein and makes no guarantee, warranty or representation (express or implied) about the information contained herein. Subject to any unexcludable legislative provisions and to the full extent permitted by law Stanton Hillier Parker and its group accept no responsibility or liability (including in negligence) for the information contained herein. Any projections, opinions, assumptions or estimates used are for example only and do not represent the current or future performance of the property. You and your advisors should conduct a careful, independent investigation of the property to determine to your satisfaction the suitability of the property for your needs. For terms of our Privacy Policy Diease refer to the following website: hillierparker.com